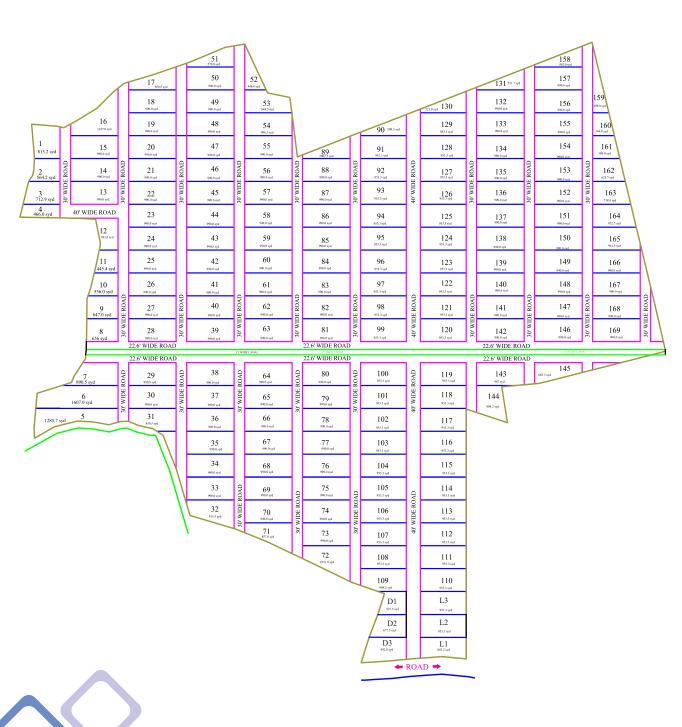

## PLAN SHOWING THE LAYOUT IN SURVEY No.: 48,49,52,53,55 and 56. SITUATED AT ACHAMPET VILLAGE, YELDURTHI MANDAL, MEDAK DISTRICT.

# Salient features: Located in Achamp Form plots of 10 G 247.5 sq.yds) 10 Guntas farm plo

- Located in Achampet, 38 KM from Medchal and 59 KM from KPHB.
- Form plots of 10 Guntas (990 sq.yds.) and can be devided in to 495 / 247.5 sq.yds)
- 10 Guntas farm plot with both sides paths of 30 feet.
- Each farm plot with fruit bearing and wood bearing plants (80 / 40 / 20)
- Free maintenance of Plants for 7 years. (expenditure to be met from intercrops / wood bearing plants.)
- Round the clock security
- All round fencing
- Main entrance gate
- ♠ Each plot with farm house of 320 sq.ft to 576 sq.ft area with standard specifications.
- Clear title
- Spot registration
- Children play area