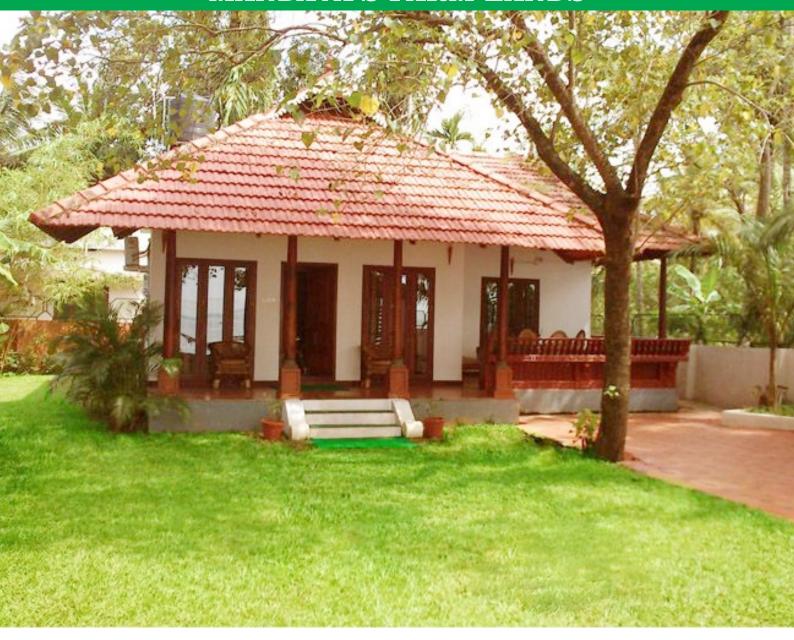

# Salient features: Located in Achamp Form plots of 10 G 247.5 sq.yds) 10 Guntas farm plo

- Located in Achampet, 38 KM from Medchal and 59 KM from KPHB.
- Form plots of 10 Guntas (990 sq.yds.) and can be devided in to 495 / 247.5 sq.yds)
- 10 Guntas farm plot with both sides paths of 30 feet.
- Each farm plot with fruit bearing and wood bearing plants (80 / 40 / 20)
- Free maintenance of Plants for 7 years. (expenditure to be met from intercrops / wood bearing plants.)
- Round the clock security
- All round fencing
- Main entrance gate
- ♠ Each plot with farm house of 320 sq.ft to 576 sq.ft area with standard specifications.
- Clear title
- Spot registration
- Children play area