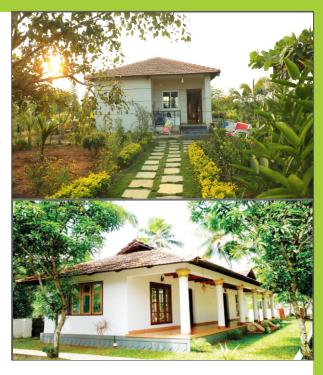

# Salient features: Located in Achamp Form plots of 10 G 247.5 sq.yds) 10 Guntas farm plo

- Located in Achampet, 38 KM from Medchal and 59 KM from KPHB.
- Form plots of 10 Guntas (990 sq.yds.) and can be devided in to 495 / 247.5 sq.yds)
- 10 Guntas farm plot with both sides paths of 30 feet.
- Each farm plot with fruit bearing and wood bearing plants (80 / 40 / 20)
- Free maintenance of Plants for 7 years. (expenditure to be met from intercrops / wood bearing plants.)
- Round the clock security
- All round fencing
- Main entrance gate
- ♠ Each plot with farm house of 320 sq.ft to 576 sq.ft area with standard specifications.
- Clear title
- Spot registration
- Children play area