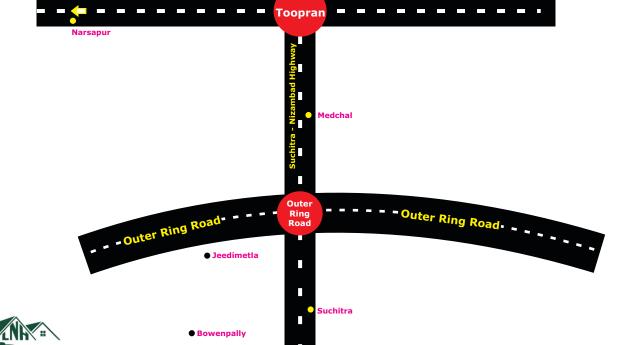

## LIVE IN NATURE HOMES

Farm Lands Development ★ Construction ★ Property Consultancy

LINH is in to development of uncultivated open Lands around Hyderabad in to Farm Lands / plots and offering to people longing for quality life in lush green surroundings away from City Busy life. Founded by Mr. T Sobhan Babu, a B. Tech graduate, to fulfill the aspirations of nature loving persons, LINH is striving day in and day out for past 7 years. Over the years LINH has fulfilled the dream of owning a farm land / plot of hundreds of individuals by developing projects in Vikarabad, Sangareddy and Medak districts and the saga is continuing. The present project is at MASAIPET, 38 km from Medchal and 59 km from KPHB.